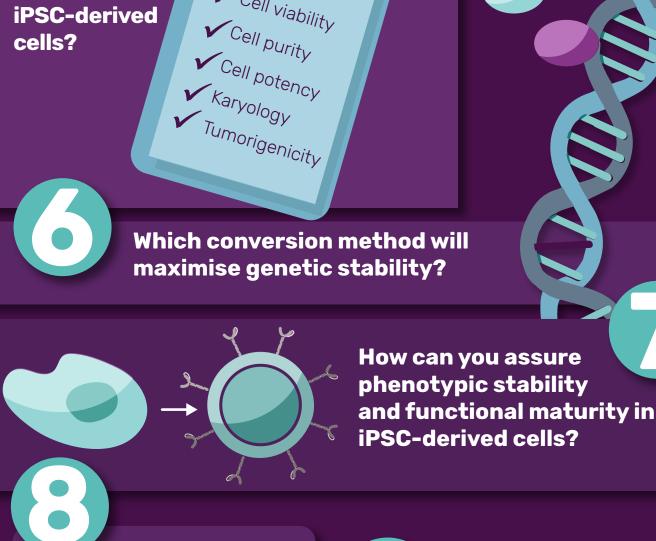

How can you maximize production yield

and efficiency of iPSC

conversion to target cells?

**Culture medium?** Paracrine factors? **Endocrine factors?** Autocrine signals?

What are

the optimal culture

conditions to maintain

iPSC-derived cells?

Are iPSCs and other pluripotent

produce your desired cell type?

cells absolutely necessary to

Discover a systematic approach to enhance your iPSC protocols and explore alternative methodologies