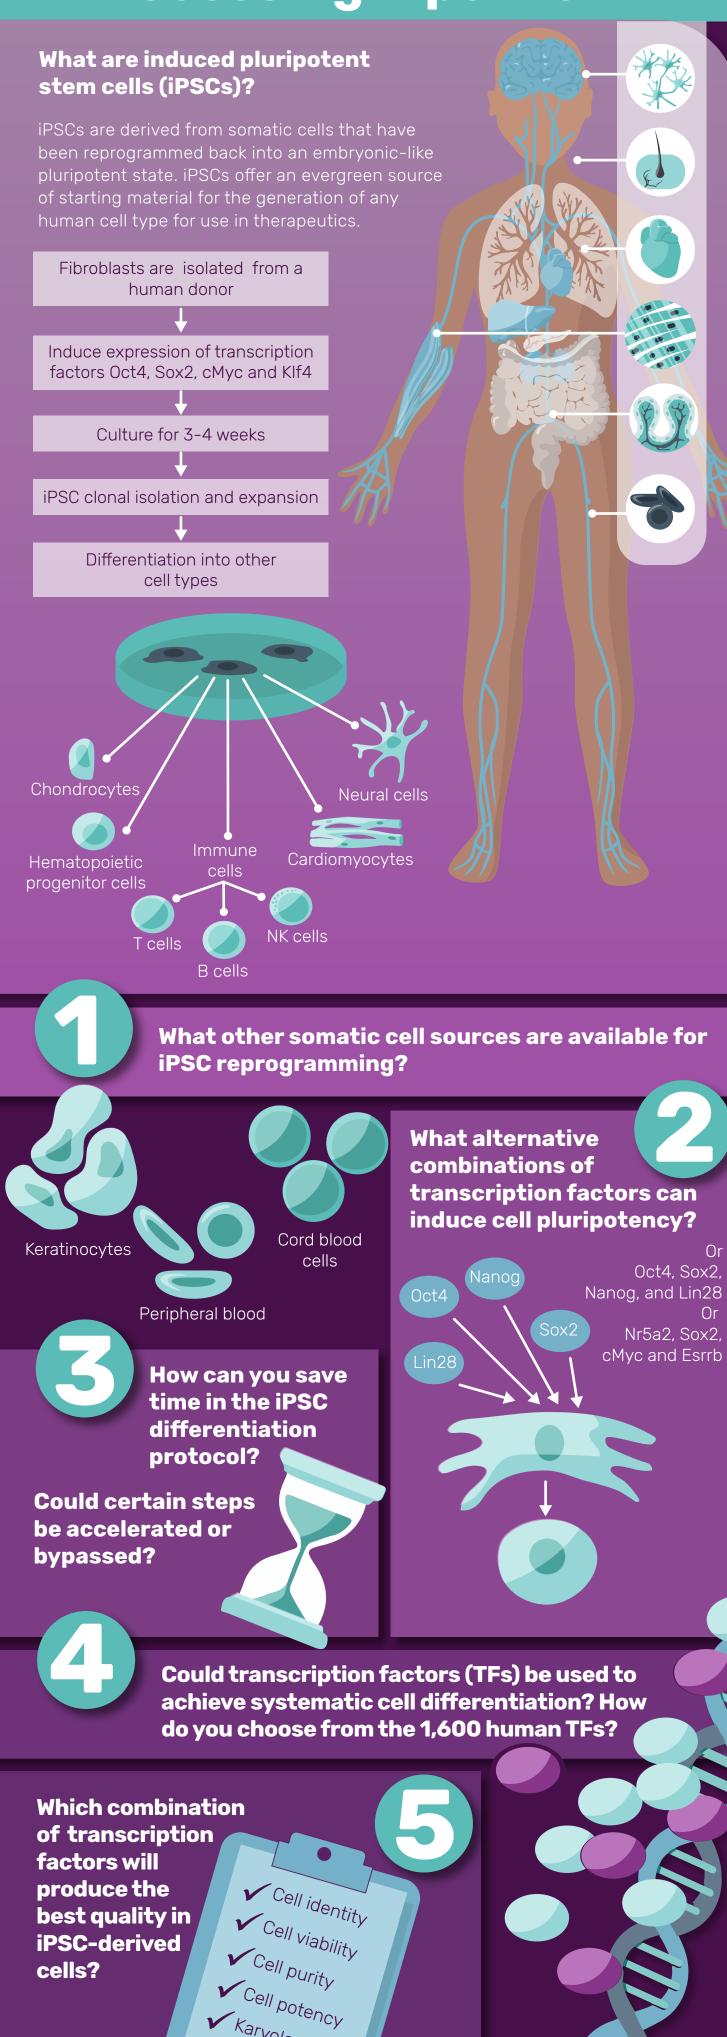

How can you maximize production yield

and efficiency of iPSC

conversion to target cells?

**Culture medium?** Paracrine factors? **Endocrine factors?** Autocrine signals?

What are

the optimal culture

conditions to maintain

iPSC-derived cells?

Are iPSCs and other pluripotent

produce your desired cell type?

cells absolutely necessary to

Discover a systematic approach to enhance your iPSC protocols and explore alternative methodologies

and expansion in association with Mogrify.

for achieving your desired cell type with Mogrify's mogrify.co.uk/technology direct cell conversion technology.

This infographic has been created as part of the RegMedNet spotlight on iPSC differentiation